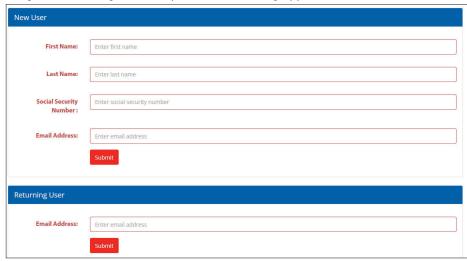

Agents that are in the process of becoming appointed: You can get started on your product training. Click the **Start Non-Appointed Training** button to login as a new user.

Remember the email address you used to do your training. If you do not complete your training and need to return, you can enter your email address into the Returning User section of Xcelerate to log back in.

Login screen for agents in the process of becoming appointed