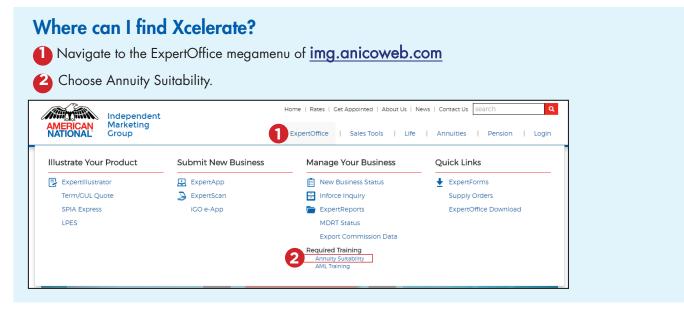

## How do I login to Xcelerate?

**Appointed agents:** Your ExpertOffice portal login credentials will log you into Xcelerate automatically. There will be no need for a special login for Xcelerate. Click the **Start Appointed Training** button to login and get started.