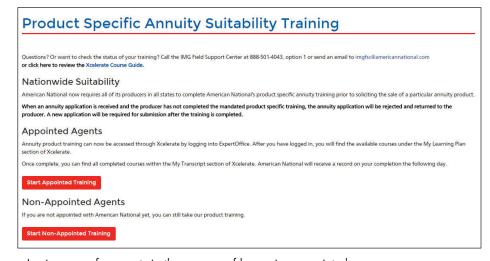

## How do I login to Xcelerate?

**Appointed agents:** Your ExpertOffice portal login credentials will log you into Xcelerate automatically. There will be no need for a special login for Xcelerate. Click the **Start Appointed Training** button to login and get started.

Agents that are in the process of becoming appointed: You can get started on your product training. Click the **Start Non-Appointed Training** button to login as a new user.

Remember the email address you used to do your training. If you do not complete your training and need to return, you can enter your email address into the Returning User section of Xcelerate to log back in.